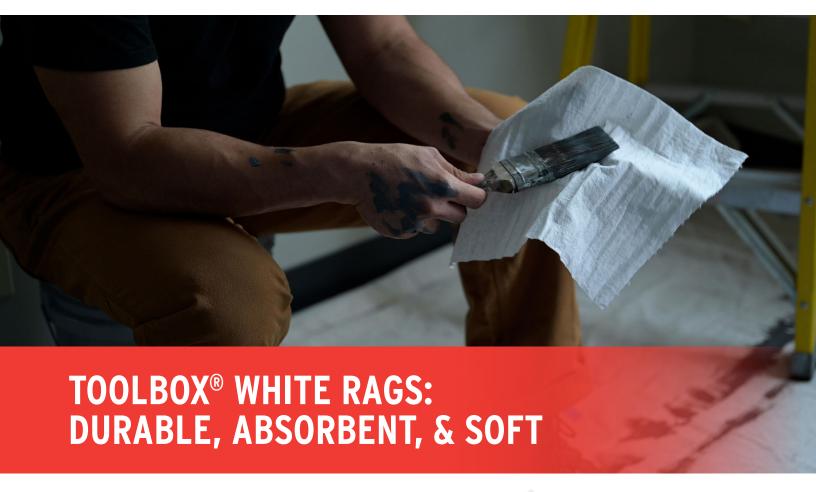

## **WHITE RAGS**

## Choose a wiper that delivers in durability, superior scrub strength and versatility

TOOLBOX® White Rags work like cloth, are absorbent when dry and three times stronger when wet making them the rag of choice for trades people, DIY-ers and homeowners alike. Made in the USA using recycled fibers, users can feel good about cleaning up any mess while also cleaning up the planet.

## **TOOLBOX® WHITE RAGS**

- 1000s of uses from painting, staining, cleaning, scrubbing, crafting and more
- Made from 45% recycled fibers to reduce carbon footprint
- Soft and absorbent, works like cloth