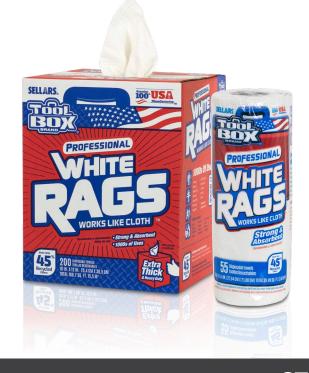

## **TOOLBOX® WHITE RAGS**

- 1000s of uses from painting, staining, cleaning, scrubbing, crafting and more
- Made from 45% recycled fibers to reduce carbon footprint
- Soft and absorbent, works like cloth

| Center-Pull Box                            | Single Roll                                 |
|--------------------------------------------|---------------------------------------------|
| <b>Product #:</b> 58202                    | <b>Product #:</b> 51055                     |
| <b>Sheet Size:</b> 10" x 12"               | <b>Sheet Size:</b> 11" x 9.4"               |
| Package Quantity:<br>200 Sheets            | Package Quantity:<br>55 Sheets              |
| Quantity Per Case:<br>6 Boxes/1,200 Sheets | Quantity Per Case:<br>30 Rolls/1,650 Sheets |