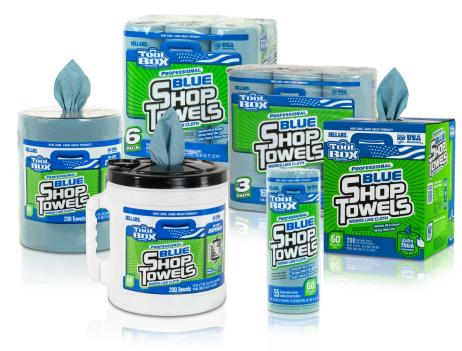

## **TOOLBOX® SHOP TOWELS**

- Ideal for use around the shop, industrial facility, home, and garage
- Made with 60% post-consumer recycled materials
- Made in the U.S.A.

| Single Roll                                 | 3-Pack Rolls                               | 6-Pack Rolls                               |
|---------------------------------------------|--------------------------------------------|--------------------------------------------|
| Product #: 54400                            | <b>Product #:</b> 54483                    | <b>Product #:</b> 54416                    |
| <b>Sheet Size:</b> 11" x 9.4"               | <b>Sheet Size:</b> 11" x 9.4"              | <b>Sheet Size:</b> 11" x 9.4"              |
| Package Quantity:<br>55 Sheets              | Package Quantity:<br>3 Rolls/165 Sheets    | Package Quantity:<br>6 Rolls/330 Sheets    |
| Quantity Per Case:<br>30 Rolls/1,650 Sheets | Quantity Per Case:<br>8-Packs/1,320 Sheets | Quantity Per Case:<br>4-Packs/1,320 Sheets |

| Center-Pull Box                            | BIG GRIP® Dispenser                           | BIG GRIP® Refill                                 |
|--------------------------------------------|-----------------------------------------------|--------------------------------------------------|
| Product #: 55202                           | <b>Product #:</b> 55208                       | Product #: 55207                                 |
| <b>Sheet Size:</b> 10" x 12"               | <b>Sheet Size:</b> 10" x 12"                  | <b>Sheet Size:</b> 10" x 12"                     |
| Package Quantity:<br>200 Sheets            | Package Quantity:<br>200 Sheets               | Package Quantity:<br>200 Sheets                  |
| Quantity Per Case:<br>6 Boxes/1,200 Sheets | Quantity Per Case:<br>2 Dispensers/400 Sheets | <b>Quantity Per Case:</b> 6 Refills/1,200 Sheets |