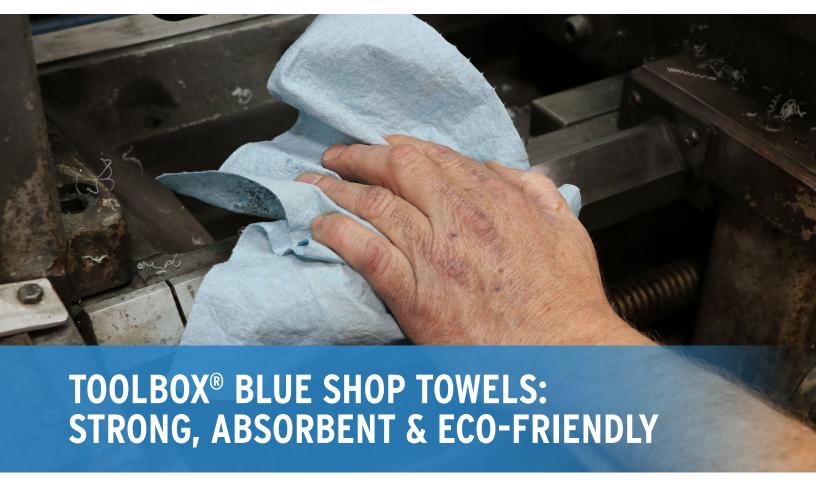

## Cleans up messes, cleans up the planet

Tame even the toughest messes with TOOLBOX® Blue Shop Towels. These strong, absorbent towels work hard like cloth, making them ideal for general shop, industrial, and household applications.

They handle grease, oil, and whatever else your space throws at them, all while staying strong even when wet. By choosing EPA-CPG-compliant TOOLBOX® Blue Shop Towels, you can earn LEED-EB credits and promote sustainable practices in your facility.